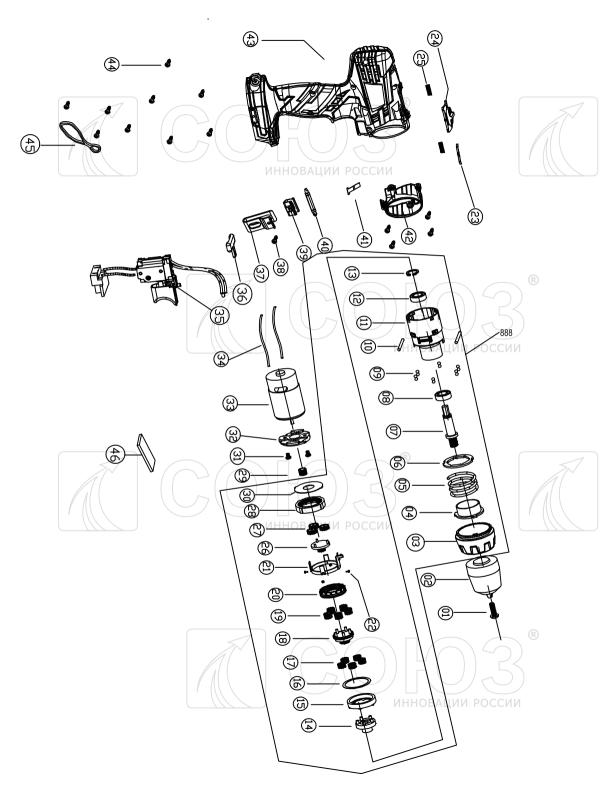

## ДШС-181

| NO.  | DESCRIPTION                          | NO. | DESCRIPTION                       |
|------|--------------------------------------|-----|-----------------------------------|
| 1    | CHUCK SCREW ИННОВАЦИИ РО             | 27/ | THE FIRST PLANET GEAR             |
| 2    | CHUCK                                | 28  | THE FIRST PLANET GEAR RING        |
| 3    | TORQUE ADJUSTMENT RING               | 29  | MOTOR GEAR                        |
| 4    | TORQUE ADJUSTMENT NUT                | 30  | PRESS BOARD                       |
| 5    | SPRING                               | 31  | SCREW                             |
| 6    | WASHER                               | 32  | MOTOR PRESS BOARD                 |
| 7    | SPINDLE                              | 33  | MOTOR                             |
| 8    | BEARING 688Z                         | 34  | INTERNAL CABLE                    |
| 9    | STEEL BALL                           | 35  | SWTICH                            |
| 10   | PIN                                  | 36  | DRITECTION SWITCH                 |
| 11   | GEAR BOX                             | 37  | BUCKLE                            |
| 12   | BEARING 688Z                         | 38  | SCREW                             |
| 13   | CIRCLIP                              | 39  | SCREW BITS HOLDER                 |
| 14   | THE THIRD PLANETARY GEAR CARRIER     | 40  | SCREW BITS                        |
| 15   | GEAR RING                            | 41  | SPRINGOBALINI POCCHI              |
| 16   | WASHER                               | 42  | DECORATION COVER                  |
| 17   | THE THIRD PLANETARY GEAR             | 43  | HOUSING                           |
| 18   | THE SECOND PLANETARY GEAR CARRIER    | 44  | SCREW                             |
| 19   | THE SECOND PLANETARY GEAR            | 45  | ROPE                              |
| 20   | TWO SPEED CHANGE GEAR RING           | 46  | MAGNET (ONLY FOR ДШС-14К,ДШС-18К) |
| 21   | PLASTIC GEAR RING                    | 888 | GEAR BOX ASSEMBLY                 |
| 22   | SCREW                                |     |                                   |
| 23   | SHRAPNEL FOR TWO SPEED CHANGE BUTTON |     |                                   |
| 24   | TWO SPEED CHANGE BUTTON              |     | R                                 |
| 25 / | SPRING FOR TWO SPEED CHANGE BUTTON   |     |                                   |
| 26   | THE FIRST PLANET CARRIER             |     | 7                                 |
|      |                                      |     | Dec 101 EV BUC220716              |